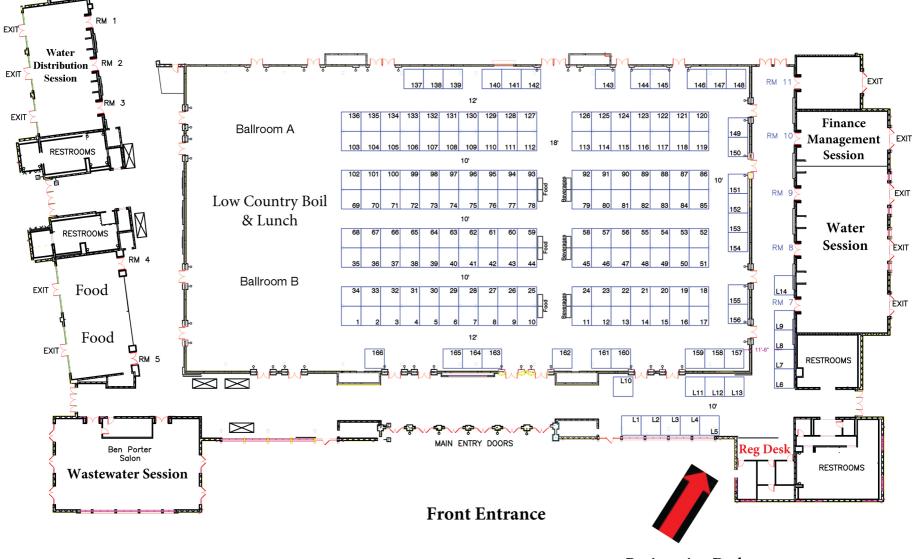

llowing the close of the conference should be scheduled for pick up directly from the Jekyll Island Convention Center on Thursday, May 11<sup>th</sup> between 11:00AM and 2:00PM. Any shipments not picked up will be transported back to the warehouse for storage and shipping, and additional handling charges will be applied.

Shipping Address 2023 GWRA Annual Conference C/O PRX Exposition Services 1503 Lissner Avenue, Savannah, GA 31408

## THE JEKYLL ISLAND CONVENTION CENTER WILL NOT ACCEPT ANY ADVANCE SHIPMENTS OF EXHIBIT RELATED MATERIALS DELIVERED TO THE FACILITY. NO EXCEPTIONS. Direct shipments to the Convention Center will be

permitted to arrive on May 9th, ONLY. Jekyll Island Convention Center 75 Beachview Drive North, Jekyll Island, GA 31527

### See Next Page for Convention Layout



**Registration Desk**